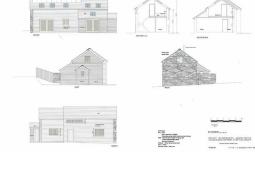

### Building Plot, Land Adjoining Glanrhyd, Carno, Caersws, Powys, SY17 5LN

\* Building Plot \* Situated on the edge of the village of Carno this building plot has detailed permission P/2018/0098 for the erection of a two bedroom dwelling. Services are located close by. The design boasts character features and has a parking and garden area.

#### Description

Situated on the edge of the village of Carno this building plot has detailed permission P/2018/0098 for the erection of a two bedroom dwelling. Services are located close by. The design boasts character features and has a parking and garden area.

#### Planning Permission

Outline Planning Permission was Granted by Powys County Council for "Demolition of a barn and erection of a dwelling" Application No.P/2018/0098. Date of decision: 19th January 2018.