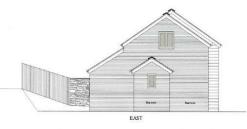

### Building Plot, Land Adjoining Glanrhyd, Carno, Caersws, Powys, SY17 5LN

\* Building Plot \* Situated on the edge of the village of Carno this building plot has detailed permission P/2018/0098 for the erection of a two bedroom dwelling. Services are located close by. The design boasts character features and has a parking and garden area.

#### Description

Situated on the edge of the village of Carno this building plot has detailed permission P/2018/0098 for the erection of a two bedroom dwelling. Services are located close by. The design boasts character features and has a parking and garden area.

#### Planning Permission

Outline Planning Permission was Granted by Powys County Council for "Demolition of a barn and erection of a dwelling" Application No.P/2018/0098. Date of decision: 19th January 2018.