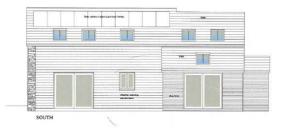

### Building Plot, Land Adjoining Glanrhyd, Carno, Caersws, Powys, SY17 5LN

\* Building Plot \* Situated on the edge of the village of Carno this building plot has detailed permission P/2018/0098 for the erection of a two bedroom dwelling. Services are located close by. The design boasts character features and has a parking and garden area.

#### Description

Situated on the edge of the village of Carno this building plot has detailed permission P/2018/0098 for the erection of a two bedroom dwelling. Services are located close by. The design boasts character features and has a parking and garden area.

#### Planning Permission

Outline Planning Permission was Granted by Powys County Council for "Demolition of a barn and erection of a dwelling" Application No.P/2018/0098. Date of decision: 19th January 2018.