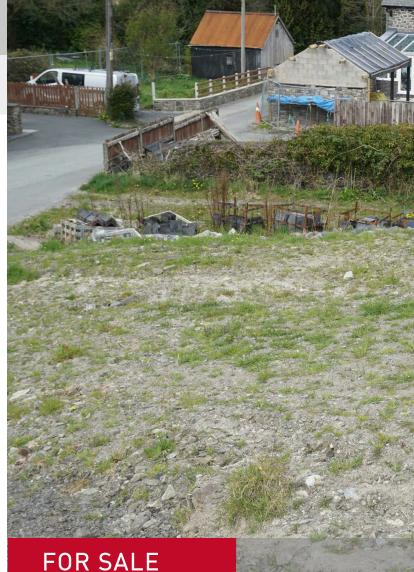

### FOR SALE

### Building Plot, Land Adjoining Glanrhyd, Carno, Caersws, Powys, SY17 5LN

who is authorised and regulated by the FCA. Details can be provided upon request. **Do you** require a surveyor? We are able to recommend a completely independent chartered surveyor. Details can be provided upon request.

### Building Plot, Land Adjoining Glanrhyd, Carno, Caersws, Powys, SY17 5LN

\* Building Plot \* Situated on the edge of the village of Carno this building plot has detailed permission P/2018/0098 for the erection of a two bedroom dwelling. Services are located close by. The design boasts character features and has a parking and garden area.

#### Description

Situated on the edge of the village of Carno this building plot has detailed permission P/2018/0098 for the erection of a two bedroom dwelling. Services are located close by. The design boasts character features and has a parking and garden area.